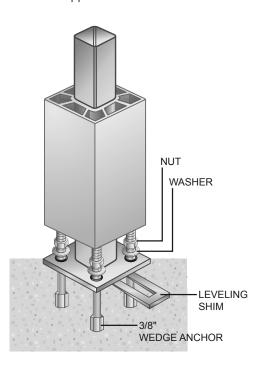

- Drill four 7/16" holes through the marked holes, drilling through the deck plank and the reinforcement blocking below.
- · Align the leveling plate over the drilled holes.
- Take the Secure-Mount Post and place it on the leveling plate lining up the holes.
- Screw the 5/16" leveling set screws into the four tapped holes.
- Insert the four 3/8" x 5-1/2" bolts into the drilled 7/16" holes.
  Position the Base Plate under the deck, aligned
- with the bolts.

   Using the provided washers and 3/8" nuts, securely
- Using the provided washers and 3/8" nuts, securely tighten all four bolts.
- If needed, adjust the leveling set screws to plumb the Secure Mount Post.
- For corner post installations, use the off-set holes of the base plate.

# Concrete Mount Application (hardware not included)

- For up to 42" x 8' Rail Applications Install using Secure Mount Post.
- 3/8" Diameter Wedge Anchor recommended for concrete applications.

6" Adaptor