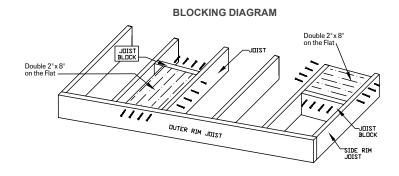

#### **Determine Post Location**

The secure-mount post should be placed at 72" on center when installing a 6' rail sections and 96" on center when installing an 8' rail section.

## **Install Blocking**

Once you have determined the layout for the Secure-Mount Posts on the deck's substructure, you will need to install blocking between the designated joists.

**Secure Mount Post Installation** 