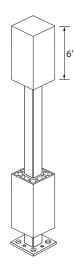

# SECURE-MOUNT POST AND DECK MOUNTING KIT

The Secure-Mount Post and Deck Mounting Kit provide a solution for installing railing posts directly onto a deck or porch surface, without the use of a 4x4 treated post. The Secure-Mount Post is designed for use on decks and concrete surfaces.

#### **Deck Applications**

- For up to 42" x 8' Rail Applications
  Install the Secure-Mount Post with Deck Mounting Kit that includes Leveling Plate, Base Plate, and Mounting Hardware.
- Whether you are installing a 36" or 42" high railing section, the Secure-Mount Post provides the flexibility for proper attachment with its adjustable Top Mounting Block
- The Secure-Mount Post comes packaged and set for a 36" high railing application.
- To use with a 42" Railing System, remove the 1-1/4" Set screw, located inside the top opening of the Top Attachment Block.

#### **Determine Post Location**

The secure-mount post should be placed at 72" on center when installing a 6' rail sections and 96" on center when installing an 8' rail section.