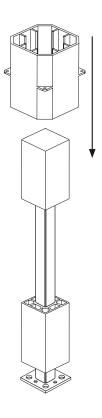

#### **Secure Mount Post**

Includes 2 Leveling Shims for deck or concrete applications.

#### **Deck Mounting Kit**

Includes Leveling Plate, Base Plate and Mounting Hardware.

Once the Secure-Mount Post is securely attached, trim the Post Cover to the desired height and slide it over the post to begin rail section installation.