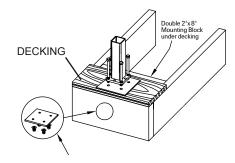

#### **Attach Post**

Once the TimberTech or AZEK decking has been installed and the blocking is in place, use the base plate of the Secure-Mount Post as a template and mark the four corner holes for the 3/8" x 5-1/2" Hex Head Bolts.

- Drill four 7/16" holes through the marked holes, drilling through the deck plank and the reinforcement blocking below.
- · Align the leveling plate over the drilled holes.
- Take the Secure-Mount Post and place it on the leveling plate lining up the holes.
- Screw the 5/16" leveling set screws into the four tapped holes.
- Insert the four 3/8" x 5-1/2" bolts into the drilled 7/16" holes.
  Position the Base Plate under the deck, aligned
- with the bolts.