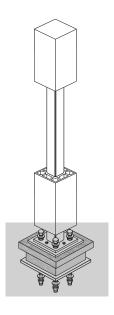

#### **Deck Mounting Kit**

Includes Leveling Plate, Base Plate and Mounting Hardware.

#### **Attach Post**

Once the TimberTech or AZEK decking has been installed and the blocking is in place, use the base plate of the Secure-Mount Post as a template and mark the four corner holes for the 3/8" x 5-1/2" Hex Head Bolts.

- Drill four 7/16" holes through the marked holes, drilling through the deck plank and the reinforcement blocking below.
- · Align the leveling plate over the drilled holes.
- Take the Secure-Mount Post and place it on the leveling plate lining up the holes.
- Screw the 5/16" leveling set screws into the four tapped holes.
- Insert the four 3/8" x 5-1/2" bolts into the drilled 7/16" holes.
  Position the Base Plate under the deck, aligned
- with the bolts.

   Using the provided washers and 3/8" nuts, securely
- Using the provided washers and 3/8" nuts, securely tighten all four bolts.
- If needed, adjust the leveling set screws to plumb the Secure Mount Post.
- For corner post installations, use the off-set holes of the base plate.