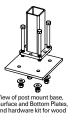

#### **Attach Post**

Once the TimberTech or AZEK decking has been installed and the blocking is in place, use the base plate of the Secure-Mount Post as a template and mark the four corner holes for the 3/8" x 5-1/2" Hex Head Bolts.

   Using the provided washers and 3/8" nuts, securely
- Using the provided washers and 3/8" nuts, securely tighten all four bolts.
- If needed, adjust the leveling set screws to plumb the Secure Mount Post.
- For corner post installations, use the off-set holes of the base plate.