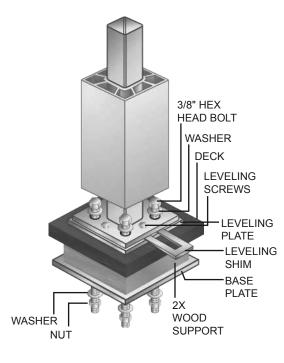

#### **Deck Mounting Kit**

Includes Leveling Plate, Base Plate and Mounting Hardware.

#### **Attach Post**

Once the TimberTech or AZEK decking has been installed and the blocking is in place, use the base plate of the Secure-Mount Post as a template and mark the four corner holes for the 3/8" x 5-1/2" Hex Head Bolts.

- Drill four 7/16" holes through the marked holes, drilling through the deck plank and the reinforcement blocking below.
- · Align the leveling plate over the drilled holes.
- Take the Secure-Mount Post and place it on the leveling plate lining up the holes.
- Screw the 5/16" leveling set screws into the four tapped holes.
- Insert the four 3/8" x 5-1/2" bolts into the drilled 7/16" holes.
  Position the Base Plate under the deck, aligned
- with the bolts.

   Using the provided washers and 3/8" nuts, securely
- Using the provided washers and 3/8" nuts, securely tighten all four bolts.
- If needed, adjust the leveling set screws to plumb the Secure Mount Post.
- For corner post installations, use the off-set holes of the base plate.